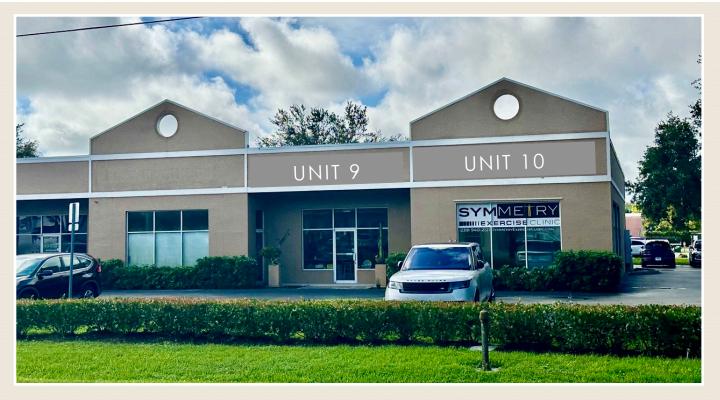

**Location:** Taylor One is a 10 unit industrial building centrally located between Pine Ridge Road & Orange Blossom Drive at the SE corner of Taylor Road and J & C Boulevard.

## Notes:

Unit 10 (1,496/sf) also available For Sale @ \$486,200.00 (\$325.00/sf)

Showings by appointment only . . . **please do not disturb the Tenants!** 

Sale Price: **\$449,150.00** (\$325.00/sf)

Unit Size: 1,382/sf

## FOR SALE: FLEX CONDO UNIT TAYLOR ONE

1750 J & C BOULEVARD
UNIT 9
NAPLES, FL 34109

- \* Investment Opportunity
- \* Occupied by Long Term Tenant
- \* Recently Signed 5 Year Renewal Term
- \* Nicely Built Out Space
- \* One Bathroom
- \* Centrally Located
- \* Front & Rear Parking
- \* Large 14' Overhead Door
- \* Front & Rear Entrance
- \* Building & Front Door Signage Available
- \* Located on the SE corner of J&C Blvd. & Taylor Rd.